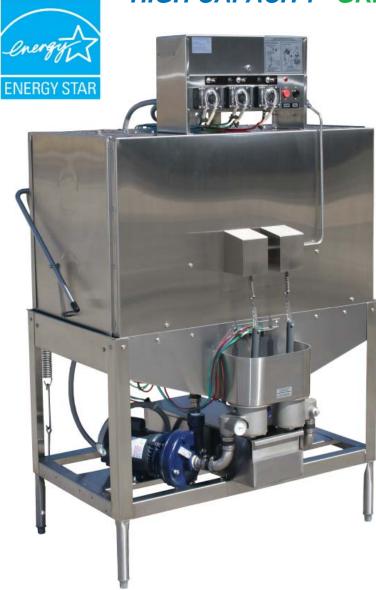

## Model 5AG-E5 by

HIGH CAPACITY "GREEN" MACHINE

Wash Sheet Pans Horizontally with the optional Pan Rack

Model 5AG-ES

ENERGY STAR
RATED AT
LESS THAN
1 GALLON PER RACK

Double Duty Model. Features 20 1/2" door opening, air-gap fill, dual screening. Washes 74 racks per hour with two powerful 1 HP Pumps.

## Model 5AG-ES

SAME GREAT QUALITY
SAME GREAT RESULTS
JUST LESS WATER, ENERGY,
& CHEMICALS

- Cleans 74 racks per hour
- Water consumption of LESS than
   1 gallon per rack
- Great door clearance at 20 1/2"
- Top mount controls with auto start
- Stainless steel air gap