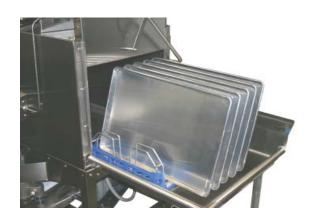

## Model 5AG-E5 by

HIGH CAPACITY "GREEN" MACHINE

Wash Sheet Pans Horizontally with the optional Pan Rack

Model 5AG-ES

ENERGY STAR
RATED AT
LESS THAN
1 GALLON PER RACK

Double Duty Model. Features 20 1/2" door opening, air-gap fill, dual screening. Washes 74 racks per hour with two powerful 1 HP Pumps.