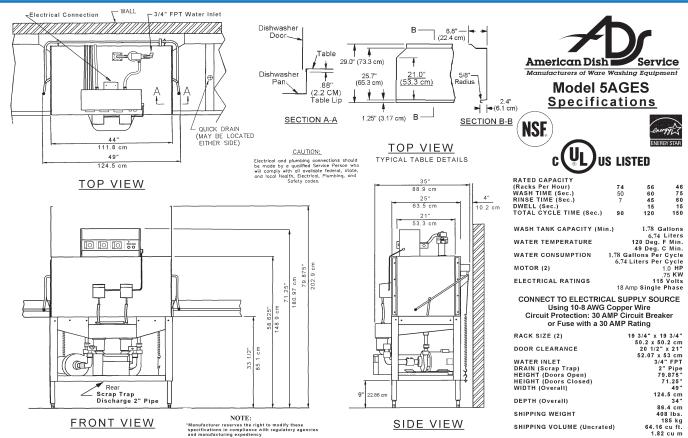

## Model 5AG-E5 by

HIGH CAPACITY "GREEN" MACHINE

Wash Sheet Pans Horizontally with the optional Pan Rack

Model 5AG-ES

ENERGY STAR
RATED AT
LESS THAN
1 GALLON PER RACK

Double Duty Model. Features 20 1/2" door opening, air-gap fill, dual screening. Washes 74 racks per hour with two powerful 1 HP Pumps.

## Model 5AG-ES

SAME GREAT QUALITY
SAME GREAT RESULTS
JUST LESS WATER, ENERGY,
& CHEMICALS

- Cleans 74 racks per hour
- Water consumption of LESS than
   1 gallon per rack
- Great door clearance at 20 1/2"
- Top mount controls with auto start
- Stainless steel air gap

Effective: 3/2011

- Quick release spray arms
- Two high capacity 1 HP pumps
- Door safety switch external prime switches
- Delime switch located in the control panel

ADS has built a strong history based on Customer Service, Quality and Reliability. A Commitment to Excellence is the driving force behind American Dish Service.